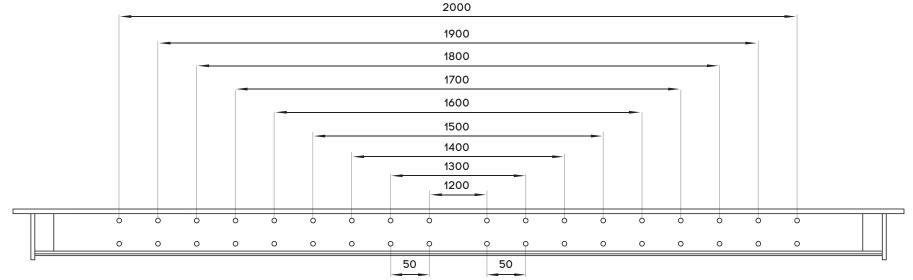

## www.jasonl.com.au **ASSEMBLY INSTRUCTIONS** jason.l **Quadro A Need help!** your office furniture mate Call us on Desk 1300 527 665 Sizes: 1200x800, 1400x800, 1600x800 and 1800x800 Α COMPONENTS В A Table top x1 (D)Legs Quadro A x2 В C Beam x1 G E E H D Plastic bracket x4 $\square$ $\square$ **SCREWS** M8x20MM CSK x2 Е M8x20MM Socket head x2 F M6x20MM Socket head x4 G H M6x30MM Socket head x4 I Allen key x2