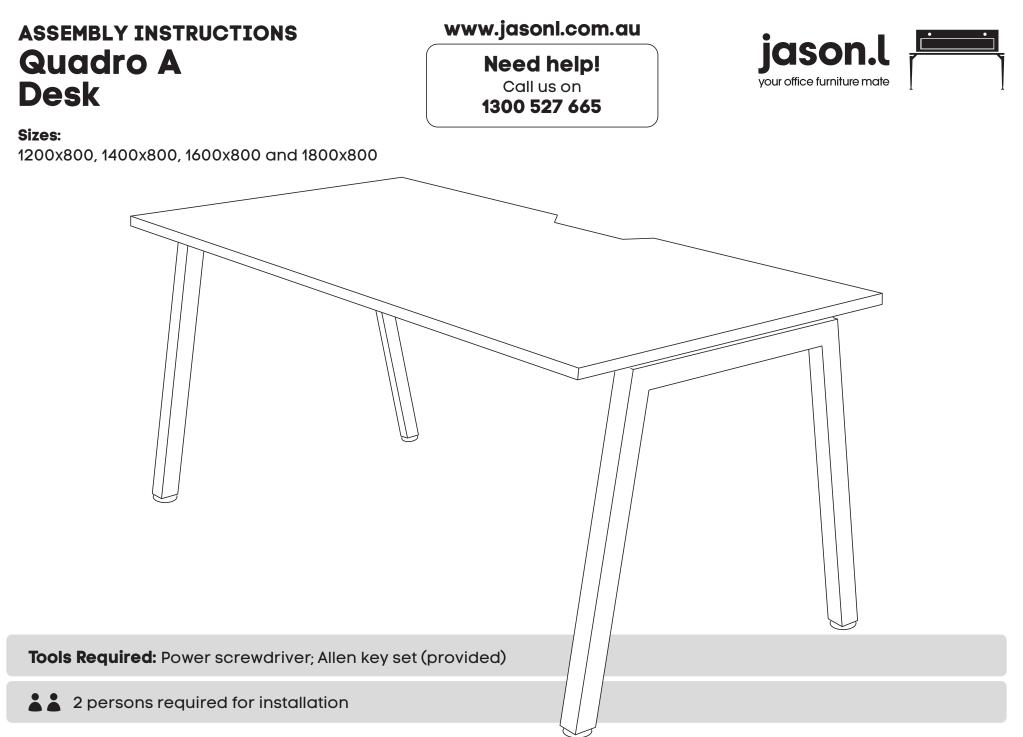

## www.jasonl.com.au **ASSEMBLY INSTRUCTIONS** jason.l **Quadro A Need help!** your office furniture mate Call us on Desk 1300 527 665 Sizes: 1200x800, 1400x800, 1600x800 and 1800x800 Α COMPONENTS В A Table top x1 (D)Legs Quadro A x2 В C Beam x1 G E E H D Plastic bracket x4 $\square$ $\square$ **SCREWS** M8x20MM CSK x2 Е M8x20MM Socket head x2 F M6x20MM Socket head x4 G H M6x30MM Socket head x4 I Allen key x2