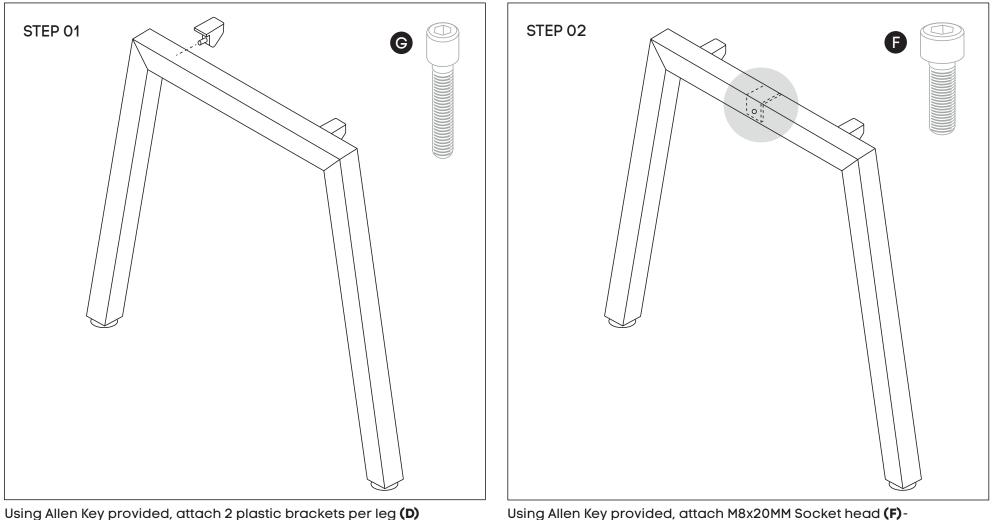

## Sizes:

1200x800, 1400x800, 1600x800 and 1800x800

screw socket half way into leg for both legs (B)

Using Allen Key provided, attach 2 plastic brackets per leg **(D)** (as per picture above) using M6x20MM **(G)** Socket head screw