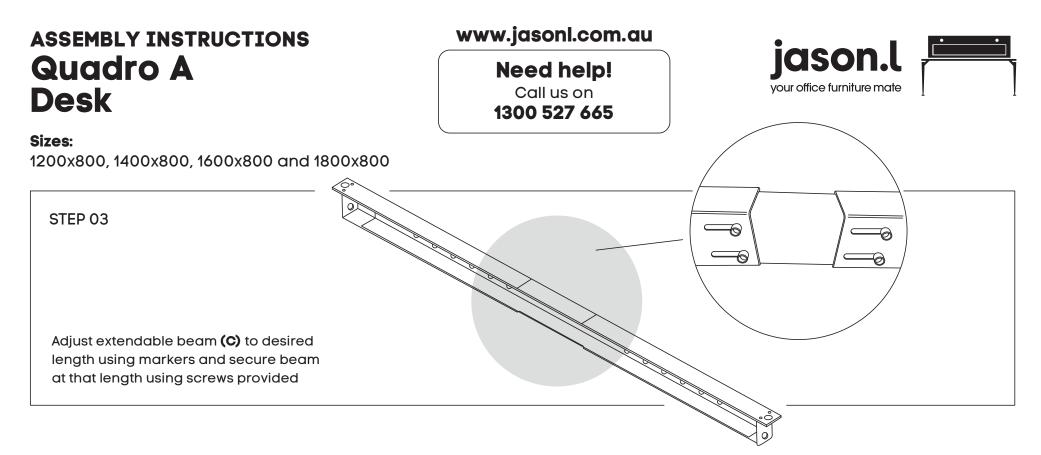

Attach beam **(C)** to legs **(B)** using nut insert in legs. See point attached

Place desktop ontop of frame - with cutout at the back of the desk. Nut inserts in top will align with plastic joiner brackets using M6x30MM (H) sockets attached top to frame.