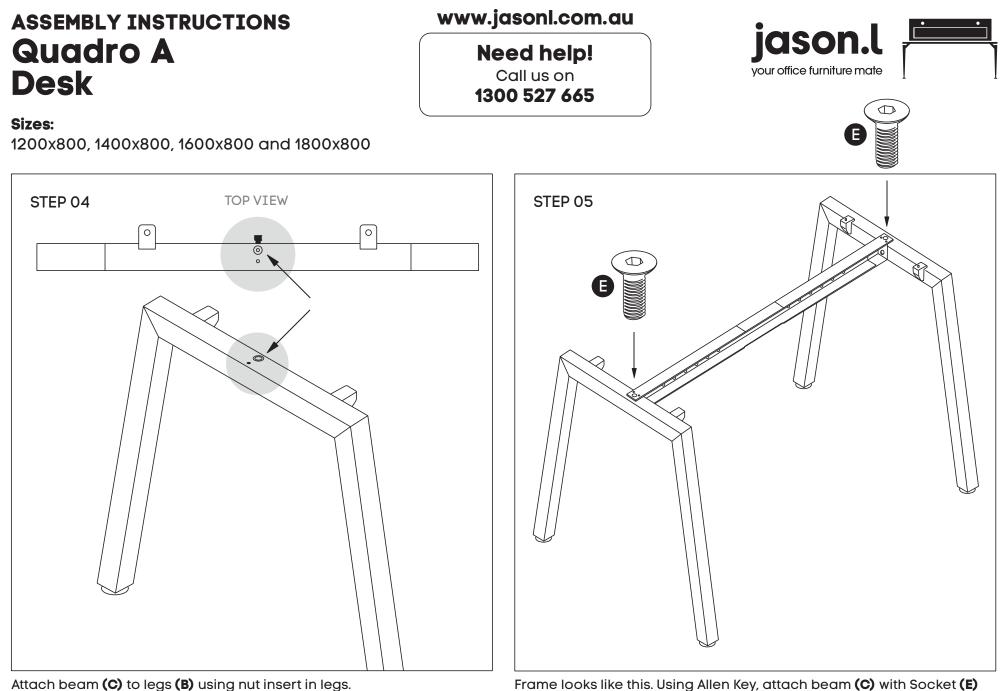

Attach beam **(C)** to legs **(B)** using nut insert in legs. See point attached

Place desktop ontop of frame - with cutout at the back of the desk. Nut inserts in top will align with plastic joiner brackets using M6x30MM (H) sockets attached top to frame.