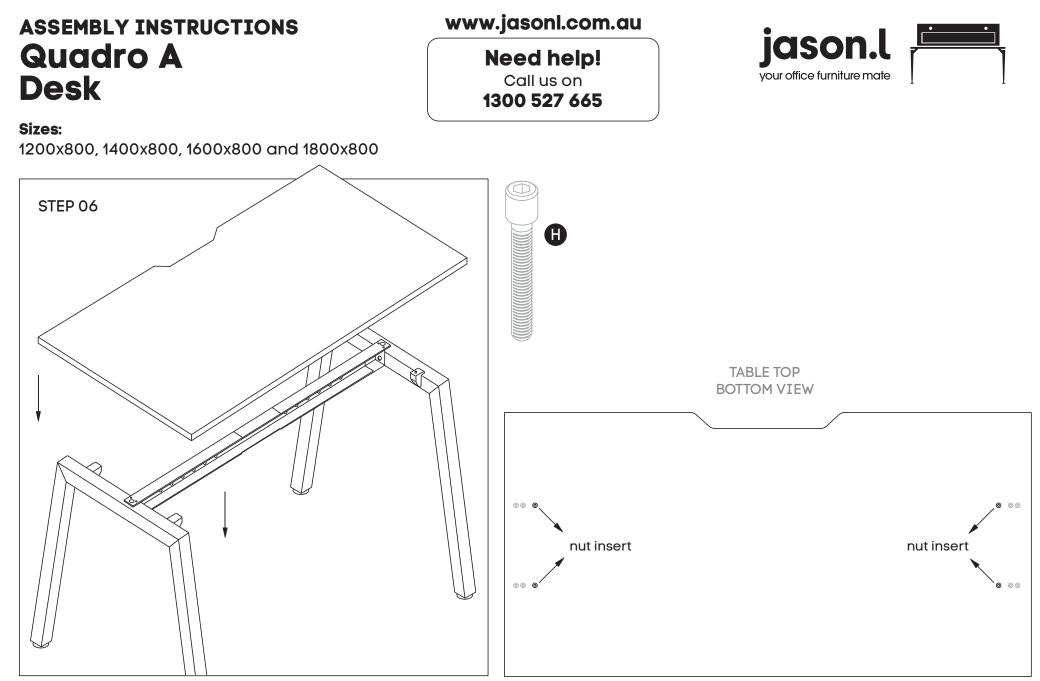

Attach beam **(C)** to legs **(B)** using nut insert in legs. See point attached

Place desktop ontop of frame - with cutout at the back of the desk. Nut inserts in top will align with plastic joiner brackets using M6x30MM (H) sockets attached top to frame.