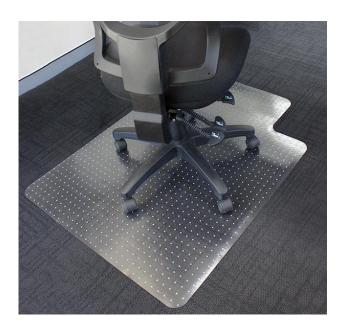

## **Chair Mat for Carpet Floors**

An anti-static floor mat that protects your carpet from wear and tear.

## **Capabilities**

- Width= 935mm
- Length= 1225mm
- Thickness= 3mm

The clear, key-shaped mats are 900mm x 1200mm, designed to fit neatly under desks. The keeps your carpet safe of damage from castor wheels, as well as dirt and minor spills.

The clear vinyl mat provides a smooth riding surface for chairs. The mat is bevelled to make rolling on and off easy. The design features a prolonged base with studs that holds securely to the carpet.

## **Features**

- Protection from castor-wheel chairs
- The key-shape helps it fit neatly under desks
- The mat creates a smooth surface your castor wheels wont sink into
- Design features a prolonged base with studs that holds securely to the carpet
- · Bevelled edges
- Anti-static