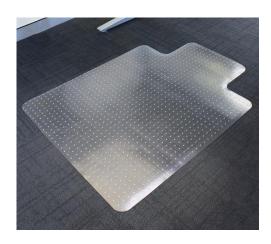

## **Chair Mat for Carpet Floors**

An anti-static floor mat that protects your carpet from wear and tear.

## **Capabilities**

- Width= 935mm
- Length= 1225mm
- Thickness= 3mm

The clear, key-shaped mats are 900mm x 1200mm, designed to fit neatly under desks. The keeps your carpet safe of damage from castor wheels, as well as dirt and minor spills.

The clear vinyl mat provides a smooth riding surface for chairs. The mat is bevelled to make rolling on and off easy. The design features a prolonged base with studs that holds securely to the carpet.

## **Features**

- Protection from castor-wheel chairs
- The key-shape helps it fit neatly under desks
- The mat creates a smooth surface your castor wheels wont sink into
- Design features a prolonged base with studs that holds securely to the carpet
- · Bevelled edges
- Anti-static