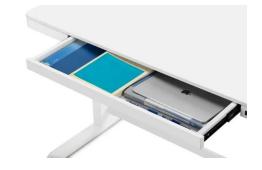

## Capabilities

- Integrated 1200 x 600mm desktop
- Height range: 720-1220mm
- Drawer dimensions: 660 x 320 x 45mm
- Maximum load capacity: 80kgs
- Speed: 25mm/s

Specifically designed for the home office, the Tango Electric Desk is a full functioning integrated unit with one desktop size (1200 x 600mm) and a built in drawer.

## Features

- Dual electric motor
- 4 memory height settings
- Easy-assembly and installation
- Childproof lock controller
- Quiet, smooth, fast and precise operation
- 2 x USB-A ports and 1 x USB-C port
- Built-in anti-collision system
- Generous storage drawer