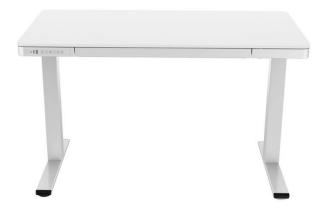

## **Tango Electric Desk**

A fast and stable height adjustable desk with drawer, featuring a premium dual electric motor and controller memory function, perfect for a smaller home office.

## Capabilities

- Integrated 1200 x 600mm desktop
- Height range: 720-1220mm
- Drawer dimensions: 660 x 320 x 45mm
- Maximum load capacity: 80kgs
- Speed: 25mm/s

Specifically designed for the home office, the Tango Electric Desk is a full functioning integrated unit with one desktop size (1200 x 600mm) and a built in drawer.