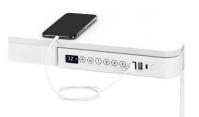

The memory controller allows for customized settings to be pre-set to save 4 preferred desk heights, a particularly useful feature in a shared workspace (e.g. with both partners working at home) or if you like to alternate between preferred sitting and standing desk positions.

## Features

- Dual electric motor
- 4 memory height settings
- Easy-assembly and installation
- Childproof lock controller
- Quiet, smooth, fast and precise operation
- 2 x USB-A ports and 1 x USB-C port
- Built-in anti-collision system
- Generous storage drawer