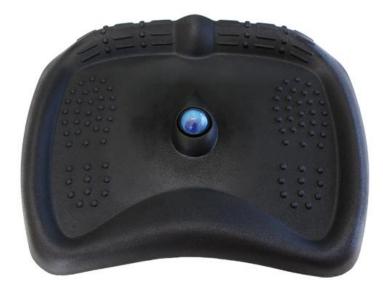

## **Anti-Fatigue Standing Mat**

The anti-fatigue standing mat has a soft, contoured polyurethane foam surface with a built-in roller ball, which allows you to exercise the soles of your feet while sitting or standing.

The soft but durable mat surface reduces pressure on feet and legs, while providing supportive firmness. The mat provides a comfortable surface to cushion and support your feet, knees and hips; and helps to reduce the risk of aches and pains during long periods of standing

## Features

- Supports the joints while standing and stimulates healthy movement
- Perfect for sit-stand desks, food preparation and retail shop assistants
- Improve circulation while you work
- Suitable for all types of flooring
- Soft but durable polyurethane foam surface
- Roller massage ball for active sit-stand position
- Anti-slip backing for safety