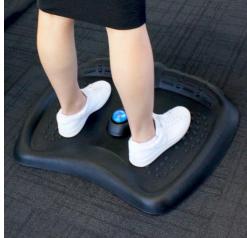

## The Anti-Fatigue Standing Mat makes standing work more comfortable.

## Features

- Supports the joints while standing and stimulates healthy movement
- Perfect for sit-stand desks, food preparation and retail shop assistants
- Improve circulation while you work
- Suitable for all types of flooring
- Soft but durable polyurethane foam surface
- Roller massage ball for active sit-stand position
- Anti-slip backing for safety

Sturdy edge with barriers prevents tripping