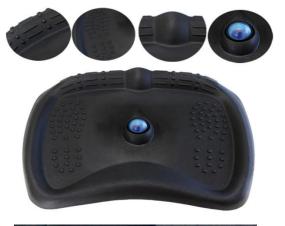

## **Anti-Fatigue Standing Mat**

The anti-fatigue standing mat has a soft, contoured polyurethane foam surface with a built-in roller ball, which allows you to exercise the soles of your feet while sitting or standing.

## Features

- Supports the joints while standing and stimulates healthy movement
- Perfect for sit-stand desks, food preparation and retail shop assistants
- Improve circulation while you work
- Suitable for all types of flooring
- Soft but durable polyurethane foam surface
- Roller massage ball for active sit-stand position
- Anti-slip backing for safety