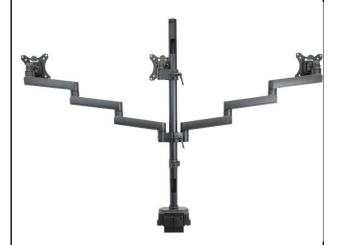

## Actiflex II Triple Static Monitor Arms and Mount

The Actiflex II triple static monitor arms float your monitors above the work surface.

\*Note: A Larger screen up to 27" could be configured per monitor with an extra arm installed. Contact us for more details. The Actiflex II triple monitor arms float your monitors above the work surface. The arms are easily adjustable, at the touch of a finger. The monitors can be tilted up to 180 degrees and can be pivoted from landscape to portrait. Integrated cable management keeps the work surface free from cable clutter.

The Actiflex II triple monitor arms offer a weight range of 0-8kg per monitor.