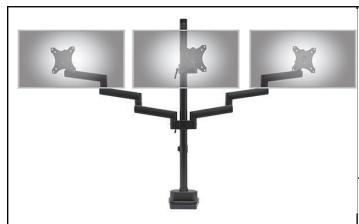

## Actiflex II Triple Static Monitor Arms and Mount

The Actiflex II triple static monitor arms float your monitors above the work surface.

\*Note: A Larger screen up to 27" could be configured per monitor with an extra arm installed. Contact us for more details. The Actiflex II triple monitor arms float your monitors above the work surface. The arms are easily adjustable, at the touch of a finger. The monitors can be tilted up to 180 degrees and can be pivoted from landscape to portrait. Integrated cable management keeps the work surface free from cable clutter.

The Actiflex II triple monitor arms offer a weight range of 0-8kg per monitor.