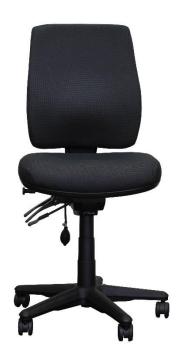

## **Omega Spark Office Chair**

The Omega Spark features a pneumatic lumbar pump adjustment, a large seat with extra

cushioning, and fully adjustable seat and back height, as well as seat depth and tilt.

A highly comfortable chair with exceptional back support and a heavy duty 4 lever mechanism.

An extremely supportive ergonomic chair with a pneumatic lumbar pump adjustment.

## **Features**

- 4 lever ergonomic mechanism
- Black nylon star base
- Extra cushioned seat
- Pneumatic lumbar pump adjustment
- Hard castors for carpet flooring
- Adjustable seat and back height
- Adjustable seat depth and angle
- Adjustable back angle