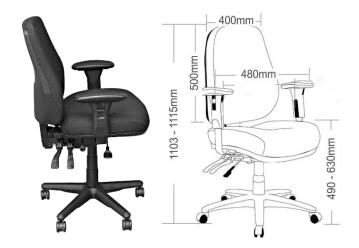

## **Capabilities**

- Seat pan depth = 500mm
- Seat pan width = 510mm
- Seat height range = 490-630mm
- Backrest width = 480mm
- Backrest height = 500mm
- AFRDI QA rated: level 6
- 160kg weight limit
- Minor assembly required