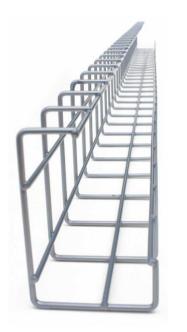

## Single Tier Cable Basket, 953mm

The Single Tier Cable Basket is useful for anyone wanting to neatly manage a regular quantity of cables under the desktop.

The single tier cable basket can be used to run insulated cables (such as computer and electrical cables) under the desktop, to keep your work area tidy, organised and, most importantly, safe.

The tray is large enough to house everything you need to operate a typical workstation, and can even accommodate larger items such as inline power adapters if required.

A sturdy and effective cable management system that can be mounted to the underside of your desk for a neat workstation.