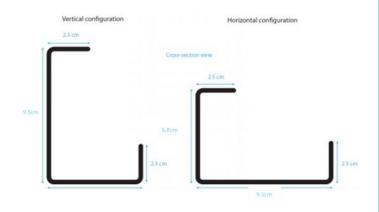

## Capabilities

- Length = 953mm
- Width = 68mm
- Height = 96mm
- Can be mounted in vertical and horizontal configurations, depending on your requirements