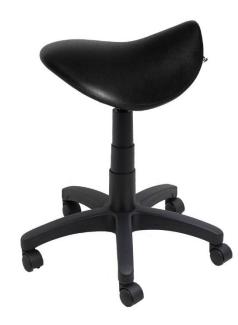

## **Industrial Saddle Stool**

A practical and economical saddle seat with a polyurethane cover and height adjustability.

The Industrial Saddle Stool offers firm support for upright sitting. The PU seat is easy to wipe clean, and features a gas-lift cover to minimise dust build-up.

An economic and practical stool with a polyurethane cover for easy cleaning.

## Capabilities

- Seat pan depth = 410mm
- Seat pan width = 390mm
- Seat height range= 510-640mm
- 120kg weight limit
- Minor assembly required

## Features

- 1 lever ergonomic mechanism
- Black nylon star base
- Hard castors for carpet flooring
- Adjustable seat height