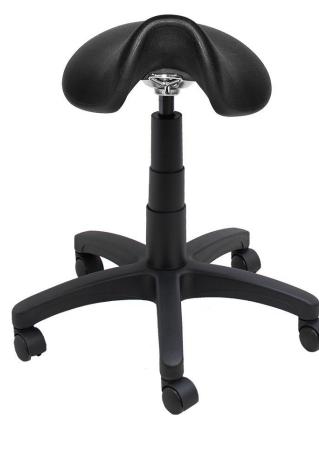

## **Industrial Saddle Stool**

A practical and economical saddle seat with a polyurethane cover and height adjustability.

The Industrial Saddle Stool offers firm support for upright sitting. The PU seat is easy to wipe clean, and features a gas-lift cover to minimise dust build-up.

An economic and practical stool with a polyurethane cover for easy cleaning.

## Capabilities

- Seat pan depth = 410mm
- Seat pan width = 390mm
- Seat height range= 510-640mm
- 120kg weight limit
- Minor assembly required

## Features

- 1 lever ergonomic mechanism
- Black nylon star base
- Hard castors for carpet flooring
- Adjustable seat height