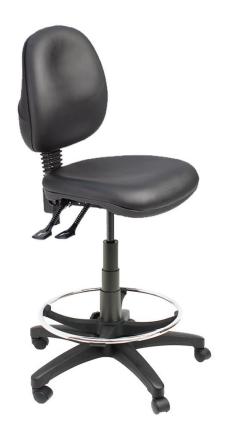

## **Gala Lab Drafting Chair**

A comfortable drafting chair with a 2 lever ergonomic mechanism, and a heavy duty footring.

A comfortable upholstered drafting chair, designed for laboratory and production environments.

The Gala Lab Drafting Chair offers a moulded back-rest with adjustable back rest height and angle, enhanced lumbar support, and adjustable seat height. It also features a high gas lift and a heavy duty adjustable foot-ring.

## **Features**

- 2 lever ergonomic mechanism for seat height and backrest adjustability
- Black nylon star base
- Upholstered tough black vinyl over contoured foam