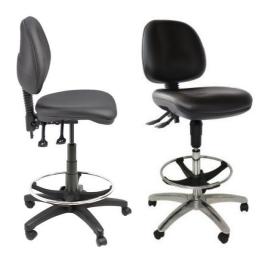

## **Gala Lab Drafting Chair**

A comfortable drafting chair with a 2 lever ergonomic mechanism, and a heavy duty footring.

A comfortable upholstered drafting chair, designed for laboratory and production environments.

The Gala Lab Drafting Chair offers a moulded back-rest with adjustable back rest height and angle, enhanced lumbar support, and adjustable seat height. It also features a high gas lift and a heavy duty adjustable foot-ring.

## **Features**

- 2 lever ergonomic mechanism for seat height and backrest adjustability
- Black nylon star base
- Upholstered tough black vinyl over contoured foam